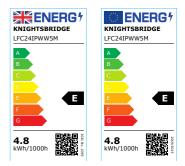

## LFC24IPWW5M

24V IP67 LED Flex Warm White 3000K (5 metres)

www.mlaccessories.co.uk

| MLA PART CODE                            | LFC24IPWW5M                                   |
|------------------------------------------|-----------------------------------------------|
| DESCRIPTION                              | 24V IP67 LED Flex Warm White 3000K (5 metres) |
| NET WEIGHT (KG)                          | 0.315                                         |
| DIMENSIONS (MM)                          | Length - 5000<br>Width - 10<br>Projection - 7 |
| CLASS                                    | III                                           |
| IP RATING                                | IP67                                          |
| WATTAGE (W)                              | 4.8                                           |
| LAMP TECHNOLOGY                          | LED                                           |
| LAMP INCLUDED                            | Yes                                           |
| LUMENS (LM)                              | 560                                           |
| LUMEN TOLERANCE                          | 5%                                            |
| EFFICACY (LM/W)                          | 133.16                                        |
| CIRCUIT WATTAGE (W)                      | 4.2                                           |
| ССТ                                      | 3000K                                         |
| LIGHT COLOUR                             | Warm White                                    |
| CRI                                      | >80                                           |
| SDCM                                     | <6                                            |
| BEAM ANGLE (DEGREES)                     | 120                                           |
| LIFE SPAN (HRS)                          | 35,000                                        |
| L70B50 LIFESPAN (HRS)                    | 54000                                         |
| DIMMABLE                                 | Driver dependent                              |
| OPERATING TEMPERATURE                    | -20~45°C                                      |
| INPUT VOLTAGE                            | 24V DC                                        |
| WARRANTY                                 | 3year(s)                                      |
| ORIGIN OF MANUFACTURE                    | China                                         |
| DECLARATION OF CONFORMITY (HELD ON FILE) | Yes                                           |
| EAN                                      | 5056270839623                                 |